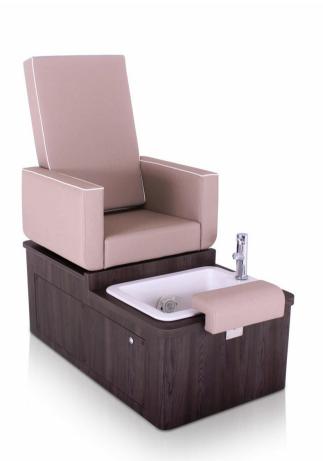

Centenary Pedispa Product Code: 66BEBE **\$3800.00** 

(Ex Tax & Delivery

Part of the REM Centenary Range, the Centenary Pedispa contains a swivel seat system for easy access, plumbed basin with whirlpool jet and retractable tap, along with an adjustable footrest.

Available in any REM laminate and fabric with feature piping.

## Features:

Self-centralising swivel seat for easy access

Whirl-pool motor

Manually adjustable footrest

Retractable tap

Porcelain basin

Choice of any REM colours with feature piping on seat

Choice of REM laminates on base

## Specifications:

Dimensions: W680mm x D1330mm x H1300mm

Voltage: 220v

Warranty: 3 year manufacturers warranty