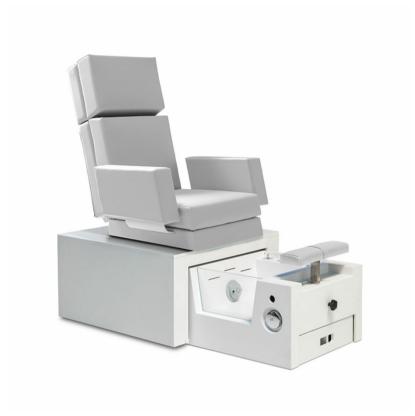

# PediSpa Compact

Product Code: 66BEBC

**POA** 

(Ex Tax & Delivery)

A dual part base, the Compact seat moves laterally and the Corian base is affixed to the floor. Seat is white leather like upholstered and can be color customized. When moved

forward, the seat will encase the foot basin, as shown. Backrest and footrest are fully height adjustable and movable. Headrest is detachable or can be inclined. An armrest tray is also available. Foot basin is equipped with expendable hand shower and integrated water outlets.

#### Features:

Two-part base

Seat section can completely move backwards

Foot basin made of high-quality Corian © and is affixed at the floor

When the seat is forward the foot basin is enclosed in the base and hidden

Compact design

Height-adjustable footrest

Adjustable backrest

Inclinable headrest as standard - for removable headrest see below

Upholstered seat pad with synthetic leather - white as standard

Foot basin equipped with an extendable hand shower and integrated water in- and outlet