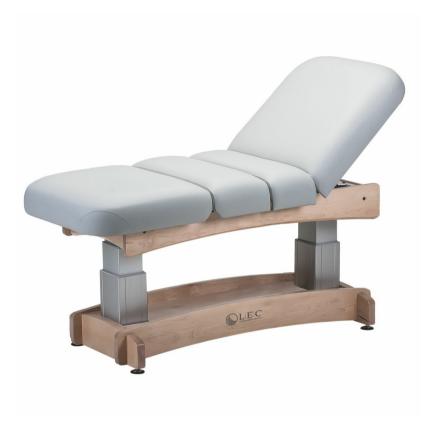

# Aspen™ Salon Top Spa Treatment Table Product Code: 661D6C

\$5995.00

(Ex Tax & Delivery

The popular Aspen treatment table features a stylish solid maple frame, smooth and quiet dual column electric lift actuators, and a fully electric salon top. Comfort and style

unite with the Aspen's luxurious Strata™ 4" Memory Foam Cushioning System and Natursoft"™ upholstery. Perfect for day spas, medi-spas and resorts, it offers strength, comfort and impeccable style. Perfect for massage, facials, manicures or body treatments — The Aspen is a striking yet versatile addition to any treatment room. Shown with optional Flex Arms and Salon Headrest.

#### Features:

Fully Articulating Electric Salon Top with Rounded Corners

Strata 100mm (4") Memory Foam Cushioning System

Naturasoft Upholstery in 16 Colour Options - see image gallery

Salon Style Neck Roll

**Dual Pedestal Electric Actuators** 

Ergonomic Hand Control

Maple Shelf Base