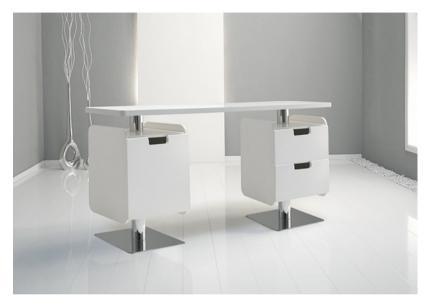

## Cube Select Duo Manicure Table Product Code: 64DCB0 POA

(Ex Tax & Delivery)

# GHARLEN

A stylish manicure table with two storage areas available in white or wenge. Options include additional trolleys and extraction unit.

#### Features:

Metal Parts in White, Titanium or Dk Brown Available in choice of 5 standard Decors (See PDF)

Available with one or two drawers each side

#### Specifications:

Length: 1540mm

Height: 810mm

Width: 500mm