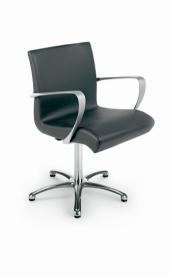

Cosy Product Code: 64A7D8

MELSON Mobilier

Chair with matt aluminium armrests.

Page link: www.spavision.com/product/64a7d8

## Features:

- Available in a variety of colours see PDF
- Modern seat design in mouded foam

## **Specifications:**

- Height Range: 480mm-830mm
- Depth: 570mm
- Warranty: 1 year parts, plus 1 year labour (available only from Spa Vision)

## **Optional Extras:**

- Round base with hydraulic lockable pump + \$160.00
- Round base with hydraulic locking pump Black or Gold + \$220.00

- Hydraulic height adjustment
- Polished aluminium cross base as standard
- 🔅 Width: 600mm
- 🔅 Seat Depth: 570mm