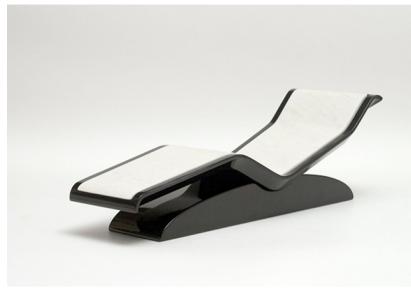

Diva Moderno - Limestone

Product Code: 644D03

**POA** 

(Ex Tax & Delivery)

The Diva Moderno has simple low profile design and elegant curves to its base will fit perfectly in any surrounding. Options include 3 zone heating with LED display, integrated incline motor and leather hand stitched base.

## Features:

Floor protective rollers (on request)

Hand finished Limestone surface

Digital thermostat

Temp controlled LED display

Carved from a single block of marble

Contemporary design

Ergonomic and smooth surface

Suitable for indoor, outdoor and wet areas

Plug and play installation

Heating up to 41.5 degree C/105 degree F

Electro-smog free heating system

Hygienic joint-free surface

All components made in Germany and TUV-UL approved

## **Specifications:**

Height: 670mm

Max Length: 1930mm

Base Length: 1600mm

Weight: 135kg