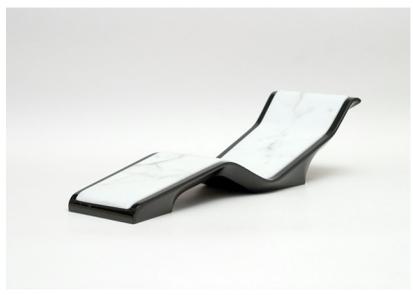

Diva Basico - White Marble

Product Code: 6442D0

**POA** 

(Ex Tax & Delivery)

The Diva Basico is built on a minimalistic design. Options include 3 zone heating with LED display, leather hand stitched base and a wooden base.

## Features:

Floor protective rollers (on request)

Hand finished White Statuario marble surface

Digital thermostat

Temp controlled LED display

Carved from a single block of marble

Contemporary design

Ergonomic and smooth surface

Suitable for indoor, outdoor and wet areas

Plug and play installation

Heating up to 41.5 degree C/105 degree F

Electro-smog free heating system

Hygienic joint-free surface

All components made in Germany and TUV-UL approved

## **Specifications:**

Height: 540mm

Max Length: 1930mm

Weight: 95kg

Warranty: 5 years