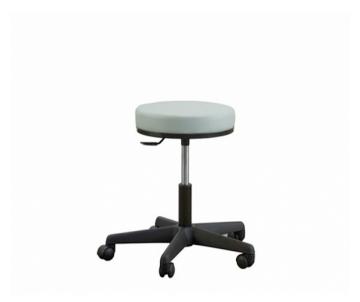

# Premium Stool (2 height ranges)

Product Code: 61D8FE

\$130.00

(Ex Tax & Delivery)

Oakworks Premium Stool is durable and comfortable with simple pneumatic height adjustments, 3" high density multi-layer padding, a bump protector edge and 5 star base with casters.

#### Features:

Premium 5 star Black base

356mm/14" Round Seat

Bump Protector edge

Adjustable height padded backrest

Pneumatic height range 508mm-711mm (20"-28")

Castors for easy movement

Upholstery in choice of TerraTouch Fabrics - see image gallery

## **Specifications:**

Height Range: 458mm/18" - 610mm/24" OR 508mm/20"-711mm/28"

Diameter: 356mm/14" Seat

Maximum Operating Weight: 136kg/300lb

Warranty: 1yr parts only