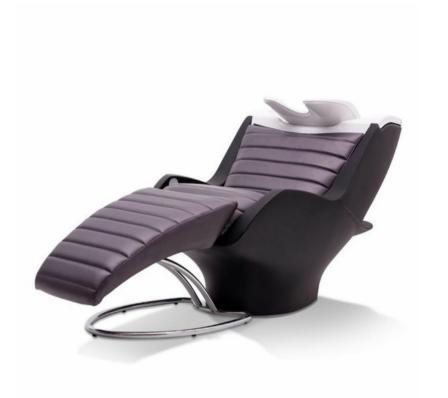

# Fly Product Code: 617050

Cindarella

Polyethylene structure available in back, white or cappuccino. Innovative system in white PS with adjustable manual headrest. Option of removable leg rest for exceptional comfort.

#### Features:

O Polyethelene structure in Black, White OR Cappuccino

## Specifications:

- 🔅 Width: 75cm / 29.5"
- Height: 90cm / 35.4"
- Legrest length: 66cm / 26"
- Requires water supply & drainage

- ⊘ Innovative Basin System in White with adjustable headrest
- 🔅 Length: 135cm / 53.1"
- Legrest width: 51cm / 20.1"
- Legrest height: 51cm / 20.1"
- Requires installation