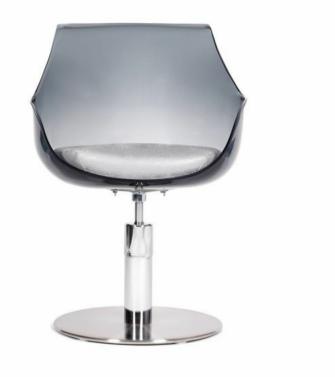

**Emma** 

\$1450.00 (Ex Tax & Delivery)

Product Code: 61704E

Cindarella

Plexiglas styling chair with cosy and light design. Bultex foam cushion, Simple topstiching, matching shades or contrast stitching.

## Features:

- Available in Smoky Grey, Opaque Black, Opaque White, Antique Pink 

  5\* Base with ECO Pump as standard OR Brown as standard
- Cushion available in wide range of upholstery fabrics see image gallery

## **Specifications:**

₩ Width: 60cm / 23.6"

♣ Height: 87cm / 34.3"