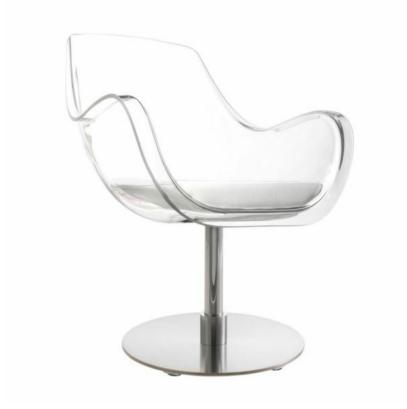

Features:

Transparent Plexiglas as standard

# Height: 93cm / 36.6"

Manon

\$1275.00 (Ex Tax & Delivery)

Product Code: 61704D

MANON styling chair, styling chair, from sleek design to comfort. Plexiglas seat. Bultex foam cushion, Simple topstiching, matching shades or contrast stitching.

## Page link:

www.spavision.com/product/61704d

 Cushion available in wide range of upholstery fabrics - see image gallery

Depth: 59cm / 23.2"

## **Optional Extras:**

- Upgrade to Smoky Grey, Opaque Black, Opaque White, Antique Pink or Brown + \$180.00
- Upgrade to Round OR Square Base with LUX Pump + \$410.00
- Crystal Protective Cover + \$105.00

- Upgrade to Round Base with ECO Pump + \$205.00
- Upgrade to 5\* Base with LUX Pump + \$205.00
- Child Booster Seat 17cm + \$194.40