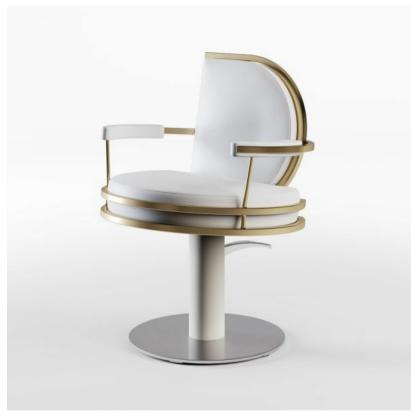

# Watson Styling Chair

Product Code: 61704B

**\$2680.00**(Ex Tax & Delivery)

Design chair, created by Julie GAILLARD, a design featuring neoclassical lines blending harmoniously with modern geometrical shapes. Structure made of steel, beech plywood seat clad in Bultex foam. Steel epoxy seat structure black / white / gold / powdery pink. A wide range of fabrics is available

#### Features:

- Steel Chair structure in Black or White as standard
- Round or Square Base with Hydraulic Lux Pump

### Page link:

www.spavision.com/product/61704b

- Wide range of upholstery fabrics available see image gallery
- Column covered in matching upholstery fabric

Depth: 67cm / 26.4"

# **Optional Extras:**

- Steel Chair structure in Gold or Powdery Pink + \$470.00
- Child Booster Seat 17cm + \$250.00

• Crystal Cover (for chair back) + \$105.00