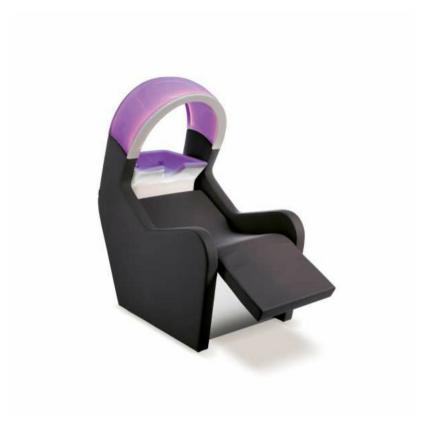

# Chromowash Electric

Product Code: 615356 **\$8660.00** 

(Ex Tax & Delivery)

# 

Washunit with ergonomic tilting square bowl and waste trap valve. LED colour changing RGB chromotherapy visor. Electrical synchronised movement of whole seat and footrest.

#### Features:

Available in a variety of colours - see PDF

Deep tilting ergonomic bowl

Mixing tap & hand shower

Single seat wash unit

LED colour changing RGB chromatherapy visor

Electric leg rest with synchronised seat movement

### **Specifications:**

Height: 1460mm

Width: 700mm

Depth: 1300mm

Plumbing: Required

Warranty: 1 year parts, plus 1 year labour (available only from Spa Vision)