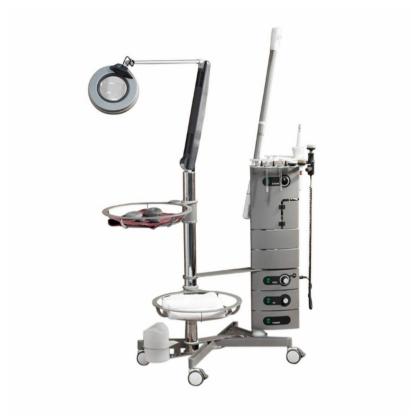

# **GHARLEN**

A flexible tower arrangement with facial steamer. Modular additions available. Trayshelves from glass or wood decor - up to 3 possible per unit.

#### Features:

Basic module of twin trolley with power block and one tray

Tray in Glass or Wood Decor

AluVap Steamer

### **Specifications:**

Height (without additions): 1000mm

Width: approx 690mm

Depth: approx 490mm

Steamer arm reach: approx 700mm

### **Optional Extras:**

Additional Trays (max 2 more) in Glass or Wood Decor + POA

Herbal option for steamer + POA

Coloured lighting for steamer + POA

Deluxe Mag Lamp LED (inc Adaptor) - White OR Black + POA

Treatment Module - Peeling + POA

Treatment Module - Vac/Spray + POA

Treatment Module - Iono + POA

Treatment Module - Hi Frequency + POA

Module - Rotating Drawer + POA

Hot & Cold Device + POA

Shiro Dhara attachment + POA