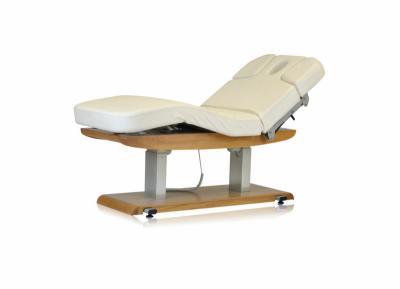

**TEJAS**Product Code: 5D0862 **\$4350.00** 

(Ex Tax & Delivery)

A 4 motors functional design spa treatment table. It has full functionality with electric height, backrest, leg rest and Trendelenburg operation controlled through a hand held remote. With integrated face hole, and pneumatically lowerable armrests for comfort.

## Features:

Electric height adjustment

Electric back & legrest adjustment

Trendelenburg function

Lockable pneumatically adjustable armrests

Face hole with plug

Choice of 40 upholstery colours from range - see PDF

Choice of wood finishes from range - see PDF

150mm / 6" multi-layer padding

## **Specifications:**

Length: 1990mm

Width: 810mm

Height range 655 - 920mm

Electrics: 220v AC / 50/60Hz

Warranty: 1 year on structure; 2 years on motors

Lifting Capacity: 250kg

Table Weight: 114kg