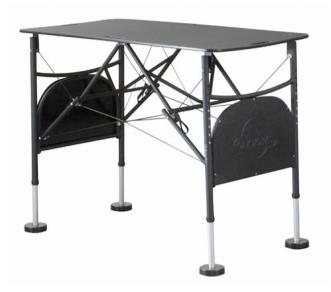

Portable Taping Table

Product Code: 5B1CD8 **\$690.00** 

(Ex Tax & Delivery

With a 500 lb dynamic load weight rating, the OAKWORKS Portable Taping Table is the strongest and most durable taping table on the market. Fully portable, the OAKWORKS Portable Taping Table will provide an ideal sideline evaluation and taping station both at home and on the road. Plus with independently adjustable legs and unique field feet®, the Portable Taping Table can handle any uneven surface or rugged terrain without a problem.

#### Features:

Field Feet

Includes Carry Strap

Marine-grade black polymer top

Telescoping Legs

Price includes standard shipping to Mainland UK

### **Specifications:**

Length: 1220mm (48")

Width / Depth: 610mm (24")

Height Range: 810mm-1066mm (32"-42")

Weight: 16kg (35lbs)

Warranty: 5yrs Frame/Structure/Upholstery/Padding; Parts only. Copy

available on request.