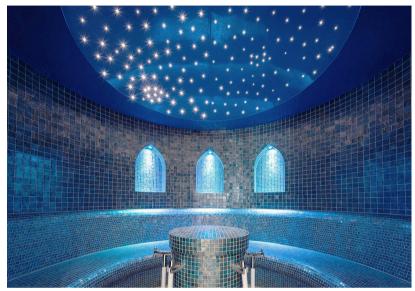

Steambath
Product Code: 58CD1F
POA

(Ex Tax & Delivery)

The Haslauer Steambath with its integrated herb evaporator is the modern interpretation of the original Steambath. The extraordinary effectiveness of the steambath is created by the interaction between steam, natural herbal scents and the heated seating area. Our Steambaths are created with water & steam proof cabins and benches and are built to last. The design will be tailored to your requirements using finishes and lighting of your choice. Pleasant temperatures of 43-46° C / 109-115 °F are standard within the Steambath with high humidity, and herbal aromas, working alongside

soft lights and relaxing music.