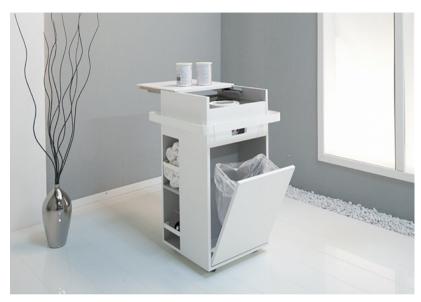

MLX Wax Trolley & Wax Trolley PLUS

Product Code: 543C05

**POA** 

(Ex Tax & Delivery)

The MLX Trolley is a stylish trolley to contain all your waxing products.

## Features:

Metal Parts in White, Titanium, Dk Brown, Jet Black, Bronze or Gold

Waste compartment

Choice of 7 standard décors - see PDF)

Castors

Integrated wax heater

Lateral storage compartment

Sliding top

## **Specifications:**

Height: 990mm

Width: 450mm (without grip) / 540mm (with grip)

Depth: 450mm (without grip) / 540mm (with grip)

Electrics: International electrics available

Warranty: 2 year parts, plus 1 year labour (available only from Spa Vision)