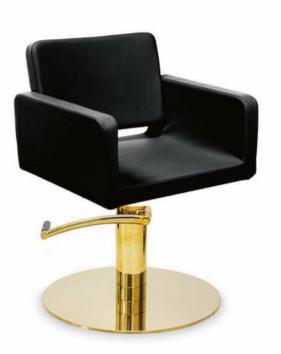

# Mania Product Code: 53C2C8 **\$860.00**

(Ex Tax & Delivery

Padded styling chair

#### Features:

Available in a variety of colours - see PDF

Hydraulic height adjustment

Modern seat design in mouded foam

Polished aluminium cross base as standard

## Specifications:

Height Range: 470mm-610mm

Width: 620mm

Depth: 550mm

Seat Depth: 550mm

Warranty: 1 year parts, plus 1 year labour (available only from Spa Vision)