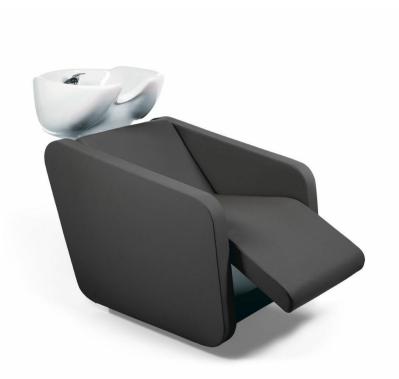

# Gowash Product Code: 5361F3 **\$2910.00**

(Ex Tax & Delivery

Wash unit with ergonomic tilting bowl and waste trap valve.

#### Features:

Available in a variety of colours - see PDF

Deep tilting ergonomic bowl

Mixing tap & hand shower

#### Specifications:

Length: 1300mm or 1550mm with legrest

Height: 960mm

Width: 680mm

Electrics: International electrics available

Voltage: 110v or 220v

Plumbing: Required

Certifications: CE Marked

Basin Height: 960mm

Basin Width: 560mm

Warranty: 1 year parts, plus 1 year labour (available only from Spa Vision)