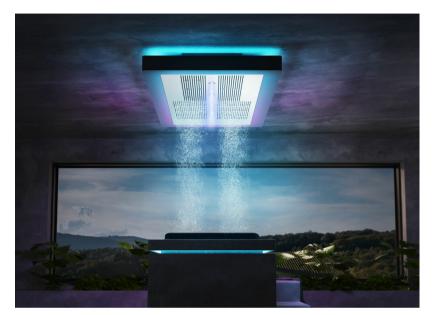

## aquaform

The evolution of the vichy shower, Aquamotus is a professional horizontal shower for the reproduction of 16 types of massage in the rain.

Page link:

www.spavision.com/product/517374

## Features:

Available in Black or White Corian

RGB LED Lighting

16 types of shower / rain