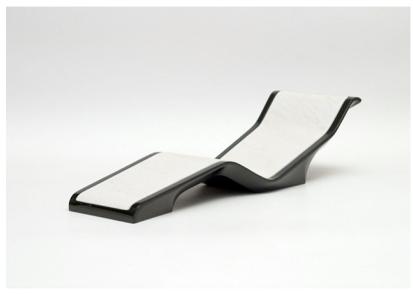

Diva Basico - Limestone

Product Code: 4CBE0C

**POA** 

(Ex Tax & Delivery)

The Diva Basico is built on a minimalistic design. Options include 3 zone heating with LED display, leather hand stitched base and a wooden base.

## Features:

Floor protective rollers (on request)

Hand finished Limestone surface

Digital thermostat

Temp controlled LED display

Carved from a single block of marble

Contemporary design

Ergonomic and smooth surface

Suitable for indoor, outdoor and wet areas

Plug and play installation

Heating up to 41.5 degree C/105 degree F

Electro-smog free heating system

Hygienic joint-free surface

All components made in Germany and TUV-UL approved

Skai leather headrest

Metalic paint finish options for the base