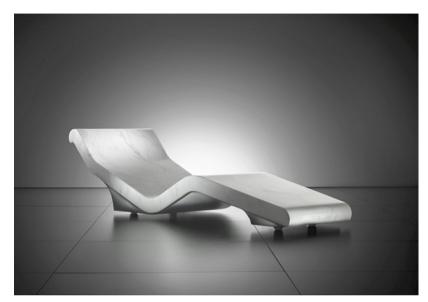

## Cleopatra Basico - White Marble Product Code: 4AE6C4 POA

(Ex Tax & Delivery)

The Cleopatra Basico is built on a minimalistic design. Options include 3 zone heating with LED display, leather hand stitched base and a wooden base.

## Features:

- Floor protective rollers (on request)
- Hand finished White Statuario marble surface
- Digital thermostat
- Temp controlled LED display
- Carved from a single block of marble
- Contemporary design
- Ergonomic and smooth surface
- Suitable for indoor, outdoor and wet areas
- Plug and play installation
- Heating up to 41.5 degree C/105 degree F
- Electro-smog free heating system
- Hygienic joint-free surface
- All components made in Germany and TUV-UL approved
- Skai leather headrest
- Metalic paint finish options for the base

## Specifications:

- Height: 540mm Max Length: 1930mm Weight: 120kg
- Weight: 120kg
- Warranty: 5 years