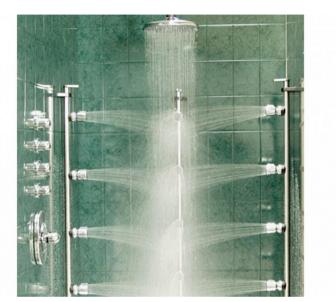

Hydroswiss Product Code: 469CA7 POA

(Ex Tax & Delivery)

This is the high performance hydro system to compliment any facility. The wall mounted control panel incorporates a high-flow thermostatic mixing valve and flow control, allowing therapists to perform invigorating balanced thermal treatments. Multi head showers can be adjusted from rain pattern to pummelling needle jet pattern, while an overhead drench shower saturates the bather. High pressure cellulite and lymphatic treatments are performed using the Hydrohose, a hand-held hydrojet (scotch hose) - again pressure and temperature control is safely at hand.