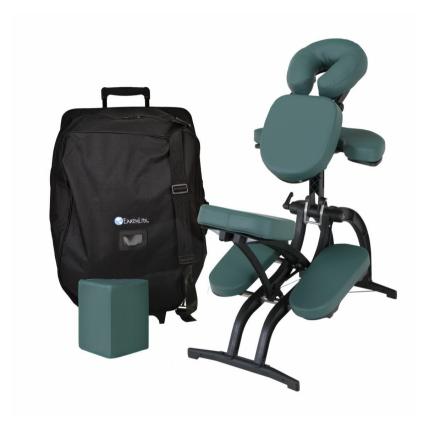

Avila II Portable Massage Chair

Product Code: 444187

\$649.00

(Ex Tax & Delivery)

The Avila™ II has earned the title of the world,s best massage chair. It,s comfortable, compact and easy to adjust - even with the client in the chair! Each cushion is filled with

our ultra comfortable dual layer cushioning system, and is precisely shaped to provide more support and comfort than any other chair. Infinite adjustability is fast and easy with our 3-quick release levers, creating complete comfort and perfect fit for any size person. The Avila II offers you so much more, with features such as the convenient essential oil well - bringing aromatherapy into your massage. And the handy detachable pouch (for jewelry, watches, wallets, glasses, etc;) - putting your client at ease during the relaxing massage. Top this with a durable aerospace carbon fiber frame and you can see why today,s spas and therapists choose the Avila II.

## Features:

Patented composite frame

High quality, Soft Support<sup>™</sup> removable pads

Natursoft<sup>™</sup> Upholstery

Compact design

Stainless steel clutches

Package includes: chair, carry case with wheels, sternum pad, and

valuables pouch.