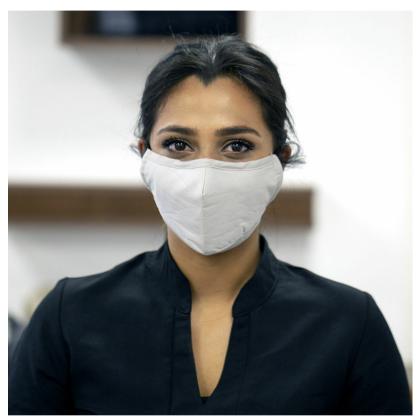

Non-surgical Face Masks
Product Code: 43CF7D

**POA** 

(Ex Tax & Delivery)

This washable mask is made from 100% natural cotton and is made of 3 layers. The outer and inner layers are made of cotton with a synthetic fabric middle layer which provides improved breathability and protection from moisture and droplents. This mask will help provide a layer of air filtration.

The mask is pleated to help crate a shape for the mask and make it more comfortable to wear.

Recommended washing temperature 60C. This mask can be repeatedly washed and reused.

MINIMUM ORDER QUANTITY - 6 units

## Features:

Soft Grey Outer

White lining with soft grey seams

Wash at 60C before wearing

Wash hands thoroughly with soap for 20 seconds before and after putting on or removing

This is NOT a medical mask

Avoid touching mouth, nose or eyes when removing mask

## **Specifications:**

100% Cotton Outer

100% Cotton lining (finer weight for softness against the skin)

Middle layer - non-woven bonded fabric