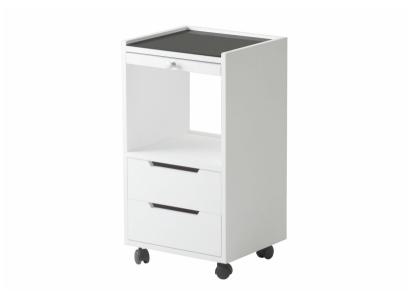

Alpha 2 Trolley
Product Code: 4313DF

\$575.00

(Ex Tax & Delivery)

The Alpha Trolley series is a simple, sturdy and affordable work station, complete with wheels and a pull out breadboard. Alpha 2 features durable lacquer finishes and 2 drawers and storage configurations. A large center compartment is designed for Hot towel cabi placement. It is available in lacquer finishes.

## **Specifications:**

Center compartment opening: 411mm(16.2") W x 394mm(15.5") D x

330mm (13") H

Height: 830mm (33")

Width: 460mm (18")

Depth: 400mm (16")