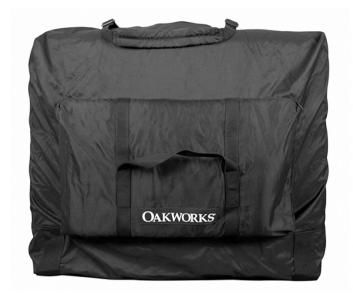

**Essential Carry Case** 

Product Code: 3C74CA

\$80.00

(Ex Tax & Delivery)

The Oakworks Essential Carry Case has a large pocket, shoulder strap, handles, dual-slide zippers, and is most budget friendly. The durable black Polyester will help protect your portable massage table during transport and is designed to fit portable massage tables up to 31" wide. This product is offered in Large (L) and Extra Large (XL). This product is available in Black only.

## Features:

Available in black only

Carry strap & case

Front pocket with zipper

Zipper closure

Embroidered Logo