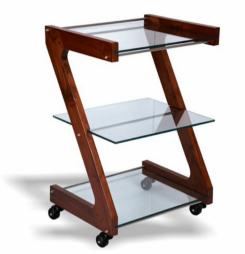

## **Sethetica**

Kanka spa trolley has been designed for modern day spa and medi spa. There has been fusion of solid wood & glass to create a spa trolley that can be used for spa cosmetics or to place aesthetic equipments on it. The are three shelves made from 12mm toughened glass and the wooden frame is joined together with chrome plated metal rods. Kanka is functional and good looking spa trolley. MINIMUM ORDER QUANTITY - 6 PIECES

## Features:

Wooden construction

3 Glass Shelves

Choice of woodstain

MINIMUM ORDER QUANTITY - 6 PIECES

## Specifications:

Dimensions: L51 x W43 x H78