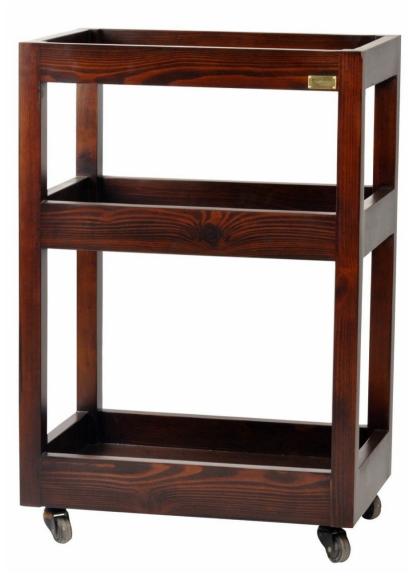

Mukul Spa Trolley Product Code: 3C6C1A

# **Spa & Salon Furniture**

Mukul spa trolley is the most simplest form of a three tier trolley in a day spa. Made from solid wood frame structure, you can place lot of spa cosmetics and accessories on it. It comes fitted with good quality castor wheels to transport spa essentials from one place to another without much noise. The bottom section has increased height to store big items like oil bottles and big containers. MINIMUM ORDER QUANTITY - 6 PIECES

#### Features:

Solid Wood construction

3 Shelves

Quality castors for easy mobility

Choice of woodstain

MINIMUM ORDER QUANTITY - 6 PIECES