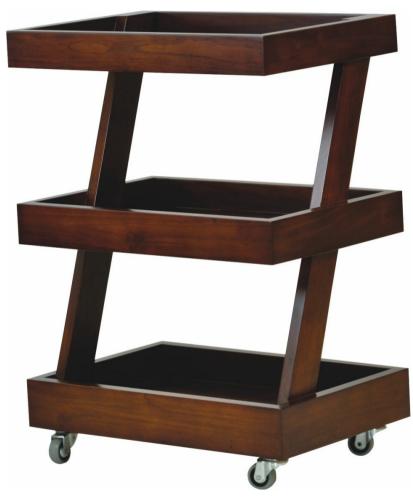

Tarang
Product Code: 3C6C19
\$420.00

(Ex Tax & Delivery)

Tarang Wooden Spa Trolley is the most common & popular spa trolley. Due to its compact size and three levels of storage makes it best choice for any spa that has limited space for their spa area. It is made with hardwood and decorative veneer. Strong in design, it comes fitted with castor wheels for easy mobility.

## Features:

3 Shelves

Compact design

Castors for easy mobility

Choice of woodstains: Dark Walnut; Light Walnut or Yellow Teak

Solid wood construction

MINIMUM ORDER QUANTITY - 6 PIECES

## **Specifications:**

Dimensions: L 60 x W 40 x H81cm