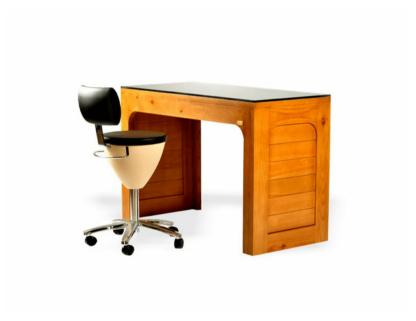

Rimi Nail Table
Product Code: 3C6C14
\$1300.00

(Ex Tax & Delivery)

Rimi is a solid wood professional nail art cum manicure table. It comes with 12mm toughened glass top and without any drawer cabinet. Ideal for those salons, spas or nail salons who are looking for simple but stylish table.

## **Features:**

Solid wood construction

Woodstain in Dark Walnut, Yellow Teak, Wenge or Natural Wood

12mm Toughened Glass surface

MINIMUM ORDER QUANTITY - 6 pieces

## **Specifications:**

Length: 1060mm

Width: 500mm

Height: 760mm