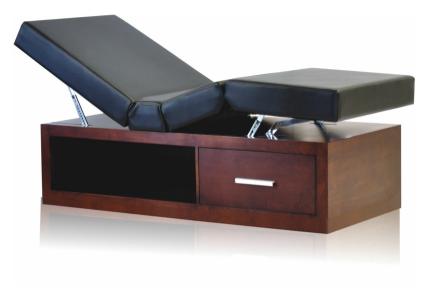

# Rati Spa Lounger Product Code: 3C6BEF

\$2040.00

(Fx Tax & Delivery)

Rati Spa Lounger has a 4 piece adjustable top with 75mm moulded PU Foam and premium soft leatherette upholstery. Manual adjustment of torso, knee and upper body section. Open and enclosed storage space underneath. A variety of leatherette & wood colour options available.

#### Features:

Manually adjustable 4 piece top

75mm Foam padding as standard

Choice of woodcolours

Choice of upholstery colours

# **Specifications:**

Length: 1950mm

Width: 860mm

Height: 550mm