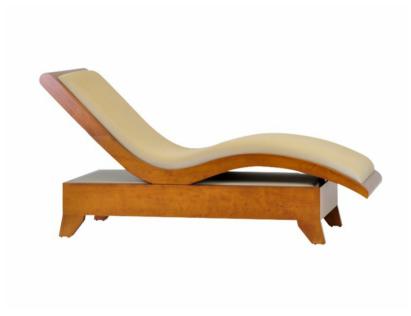

Mandakini Lounger
Product Code: 3C6BEC

\$2040.00

(Ex Tax & Delivery)

Mandakini Spa Lounger is for indoor use . Ergonomically designed to give very comfortable lying posture to your guests so that they can relax for hours without any discomfort. Crafted from solid teakwood, we highly recommend this product in the relaxation areas.

## Features:

Ergonomic design

Crafted from solid teak wood

Choice of woodstain: Dk Walnut, Yellow Teak, Wenge or Natural Wood -

see PDF

Choice of upholstery colours - see PDF