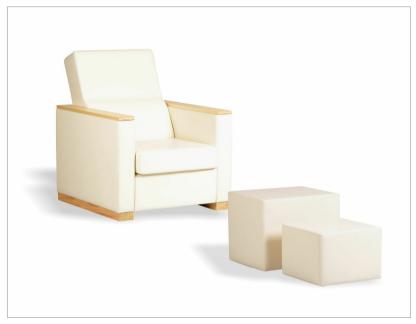

Kumud
Product Code: 3C6BEB
\$1725.00

(Fx Tax & Delivery)

Kumud Foot Reflexology Chair comes with electrically controlled backrest. The backrest can be reclined/inclined at different positions through handheld wired switch or buttons located on the sides of this foot reflexology sofa. Wooden armrests and wooden legs at the bottom give it a unique design created by Esthetica. The seat cushion is molded PU that is detachable, easy to clean and there is no use of polyfil in this sofa to give it straight line design. Supplied with two ottoman – one for client to keep his/her feet on

and the other for the therapist.

## **Specifications:**

Chair: L900 x W 730 x H 930mm

Lg Ottoman: L50 x W 60 x H 53cm

Sm Ottoman: L50 x W 60 x H43cm