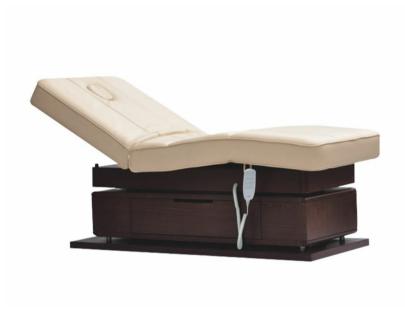

Mudit
Product Code: 3C6BE5
\$5025.00

(Ex Tax & Delivery

Mudit Electric Spa Table is fully electric, motorized spa massage table with 4 Motors for electric height, backrest and leg rest adjustment. The unique selling point of this professional massage table is its low height as compared to other electric massage tables. Modern in design, this massage treatment table comes with storage drawers at the bottom which can be accessed from both sides of the table. There is a face hole cutting and face hole plug inside the mattress. Rounded corner massage top for ease of

therapist's mobility during treatment, multilayer foam cushioning for desired comfort and soft to touch fire retardant grade leatherette has been used in this massage treatment table. Italian PU or Agua Base Coatings are used as per client's choice.

## Features:

150mm / 6" Multi-layer padding

Storage in base

Choice of Upholstery Colours - see PDF

Choice of woodstains - see PDF

Trendelenburg function