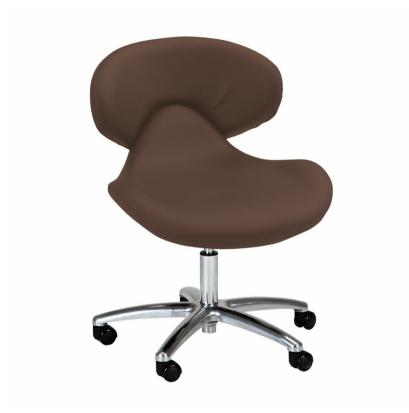

Levitate Pedi Product Code: 3C6AB0 \$190.00

(Ex Tax & Delivery)

Ergonomically designed with an extra firm padded back support and seat cushion, the Levitate stool provides total comfort. Upholstered in durable Nature's Touch 100% PU

upholstery available in seven colors to match your pedicure chair. Cast aluminum base ensures strength and durability. This stylish tech chair offers three height ranges to adapt to any spa or treatment.

## Features:

Upholstery available in Nature's Touch Beige, Black, Espresso, OR White

Extra firm padded back support and seat cushion

Rolling Casters for ease of movement

Paddle handle for ease of height adjustments

Perfect height range for pedicures

## **Specifications:**

Height range: 33-41cm / 13"-16"

Seat width: 47cm / 18.5"

Recommended weight capacity: 159kg / 350lbs

Base Diameter: 48cm / 19"