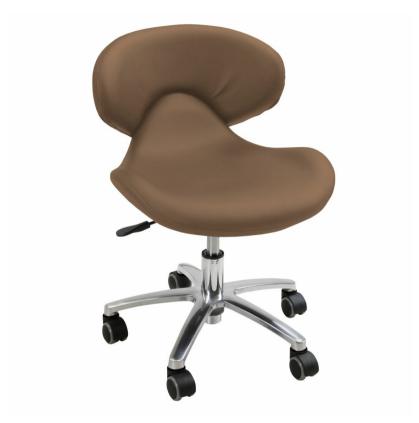

Levitate
Product Code: 3C6AAF
\$190.00

(Ex Tax & Delivery)

Ergonomically designed with an extra firm padded back support and seat cushion, the Levitate stool provides total comfort. Upholstered in durable Nature's Touch 100% PU

upholstery available in seven colors to match your pedicure chair. Cast aluminum base ensures strength and durability. This stylish tech chair offers three height ranges to adapt to any spa or treatment.

## Features:

Upholstery available in Nature's Touch Beige, Black, Espresso, OR White

Extra firm padded back support and seat cushion

Rolling castors for ease of movement

Paddle handle for ease of height adjustments

## **Specifications:**

Height Range: 44.5 - 60cm / 17" - 23.5"

Seat width: 47cm / 18.5"

Recommended weight capacity: 159kg / 350lbs

Base Diameter: 64cm / 25"