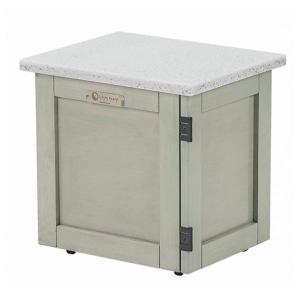

Pedi Trolley
Product Code: 3BD9E7
\$995.00

(Ex Tax & Delivery)

Gorgeous, functional and resilient. Our Pedi Trolley adds signature style by allowing you to choose appearance options that accentuate any spa décor. Includes a sleek, impact resistant Avonite™ surface, three pull-out trays, locking wheels and solid maple wood construction There's also a clever front door that folds back flat against the side for effortless maneuvering around the cabinet.

## Features:

Standard Avonite Surface - see PDF

Natural Maple Finish - see PDF

Three pull out trays (2 full and 1 quartered)

Swinging door that wraps to side

Heavy duty casters