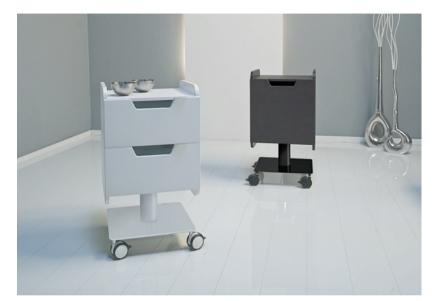

## Cube Select Trolley Product Code: 39E1C9 POA

(Ex Tax & Delivery)

# GHARLEN

Available either with one large drawer and two interior surfaces or two medium drawers.

Page link:

www.spavision.com/product/39e1c9

#### Features:

Metal Parts in White, Titanium, Dark Brown, Jet Black, Bronze or Gold

Choice of 7 standard décors - see PDF

Available with or without castors

Available with one big drawer with 2 surfeces OR 2 medium drawers

#### Specifications:

Height: 740mm

Width: 410mm

Depth: 430mm

Warranty: 2 year parts, plus 1 year labour (available only from Spa Vision)

CE Marked