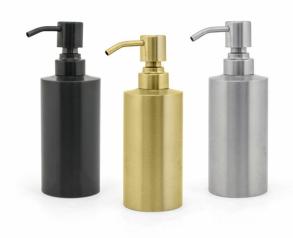

## Tokyo Pump Dispenser 12oz Product Code: 398375

Product Code: 39

(Ex Tax & Delivery)

Glamourous yet functional, the Tokyo soap pump is a must-have bathroom accessory. Made from the highest quality stainless steel, this soap pump is durable, easy to clean, and available in a variety of top finishes.

## Features:

Supplied in packs of 6

Logo service available - requires Vector File

Easy to clean

Brushed Steel pump to match or contrast

Available in Matte Brass, Matte Black OR Silver and in various combinations