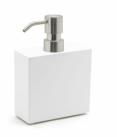

# New York Pump Dispenser 11oz

Product Code: 39836B

(Ex Tax & Delivery)

#### room360

Refillable Pump Dispenser with Mirrored Stainless Steel Top. A stylish way to supply hygiene products in guest areas. Supplied etched as 'Sanitiser' OR 'Antibacterial Soap'. FREE logo service.

### Features:

Min order: 6 items

Etched with 'Sanitiser' OR 'Antibacterial Soap' - specify when ordering

Free Logo service - requires Vector File

High Gloss Whtie container

Mirrired stainless steel pump

Easy to clean

## Specifications:

Dimensions: L: 108mm (4.25") W: 38mm (1.5") H: 108mm (4.25")

Capacity: 310ml / 11oz