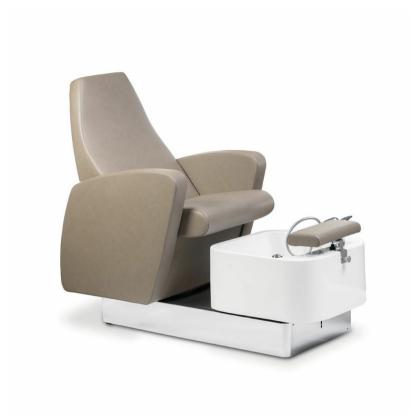

# 

Nelbydro pedicure unit provides a chair that swivels for easy client access. Washbasin supplied with mixer tap, showerhead and pipeless motor system for foot massage. The

footrest is height and depth adjustable so it can accommodate different client sizes.

#### Features:

Chair rotates for easy access

Washbowl with integrated pipeless system

Supplied with mixer tap & showerhead

Adjustable footrest

Choice of Skai Upholsteries - see PDF