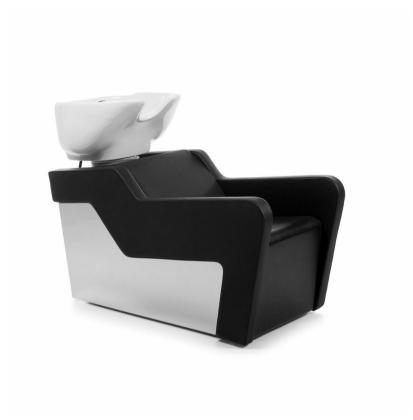

# TopWash Chrome Product Code: 39831E

\$3295.00

(Ex Tax & Delivery)

# 

Single seater version of this slim wash unit, ideal for smaller spaces or for increasing the number of wash units in the salon. Supplied with ergonomic, tilting ceramic, white or

black, basin (mixer tap and showerhead included) waste trap and integrated rear storage space. Other options available are the remote controlled electric leg rest and Shiatsu air massage on the seat and back of the chair. Also available in 2 or 3 seater configurations.

#### Features:

Slim wash unit

Ergonomic tilting bowl

Mixer tap and showerhead included

Choice of Skai Upholsteries