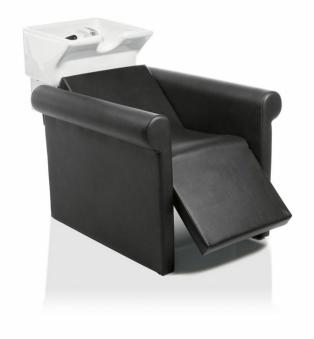

## 

Single seater wash unit with ergonomic tilting, white or black, ceramic basin (mixing tap and hand shower included) and waste trap valve. Equipped with remote controlled electric leg rest adjustment, as pictured. Available with optional Shiatsu, air, massage. Lateral plumbing access available on request.

## Page link:

www.spavision.com/product/398315

- Mixing tap and handshower included
- Remote controlled electric legrest

Width: 820mm

Features:

Ergonomic tilting bowl

Waste trap valve

**Specifications:** 

🛱 Height: 940mm

Depth: 1270-1560mm