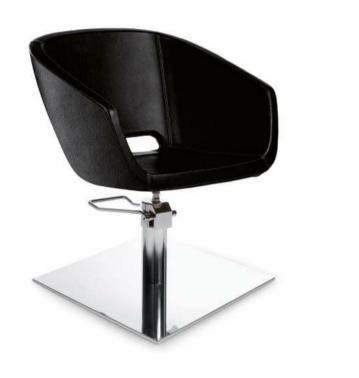

# 

Product Code: 39830F

Styling chair with injection moulded foam cushions for increased comfort and durability on polished or matt, stainless steel base with 360° swivel and hydraulic, lockable pump.

#### Features:

- Chair in moulded foam
- Cross base as standard

### **Specifications:**

Seat height: 480-620mm

Chair width: 650mm

Cross base dia: 620mm; Round or Square Base: 550mm

- Choice of Skai Upholsteries see PDF
- Hydraulic lockable pump

Chair height: 840-980mm

Chair depth: 660mm