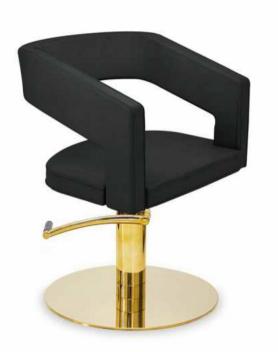

Open Product Code: 39830E **\$995.00** 

(Ex Tax & Delivery)

Upholstered styling chair on round, polished or matt, stainless steel base with 360°

swivel and hydraulic, lockable pump.

## Features:

Padded chair in moulded foam

Choice of Skai Upholsteries - see PDF

Cross base as standard

Hydraulic lockable pump

## Specifications:

Seat height: 470-610mm

Chair height: 810-950mm

Chair width: 610mm

Chair depth: 586mm

Cross base dia: 620mm; Square & Round base: 550mm

## **Optional Extras:**

Round base with hydraulic lockable pump + \$144.00

Square base with hydraulic lockable pump + \$185.00

Round base with hydraulic locking pump - Black or Gold + \$220.00