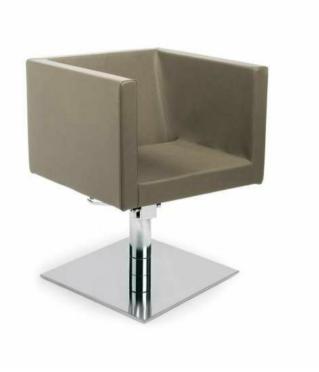

Cube

\$985.00

(Ex Tax & Delivery)

Product Code: 39830D

# 

Upholstered styling chair on polished or matt stainless steel base with 360° swivel and hydraulic, lockable pump. Features a slit at the rear of the seat to ease cleaning.

#### Features:

- Padded chair
- Cross base as standard

### **Specifications:**

Seat Height: 480-620mm

Width: 600mm

Cross base dia: 620mm; Round and Square base: 550mm

- O Choice of Skai Upholstery see PDF
- Hydraulic lockable pump

♠ Chair height: 820-960mm

Depth: 600mm