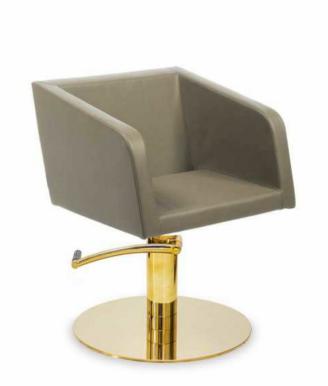

Sue Product Code: 39830C \$1050.00

(Ex Tax & Delivery

Upholstered styling chair on square stainless steel base, available polished or matt, with

360° swivel and hydraulic, lockable pump. Rear of seat features a slit to facilitate

cleaning.

## Features:

Padded chair

Choice of Skai Upholsteries - see PDF

Cross base as standard

Hydraulic lockable pump

## Specifications:

Seat height: 480-620mm

Chair height: 820-960mm

Chair width: 600mm

Chair depth: 600mm

Cross base dia: 620mm; Round & Square base: 550mm