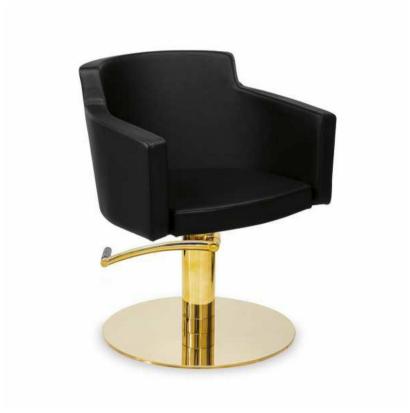

# 

Styling chair with injection moulded foam cushions for increased comfort and durability, stainless steel base, available polished or matt, and hydraulic, lockable pump. Seat rear

features a slit for easy cleaning.

#### Features:

Chair from moulded foam

Choice of Skai Upholsteries - see PDF

Cross base as standard

Hydraulic lockable pump

## **Specifications:**

Seat height: 485-625mm

Chair height: 810-950mm

Chair width: 600mm

Chair depth: 600mm

Cross base dia: 620mm; Square & Round base: 550mm